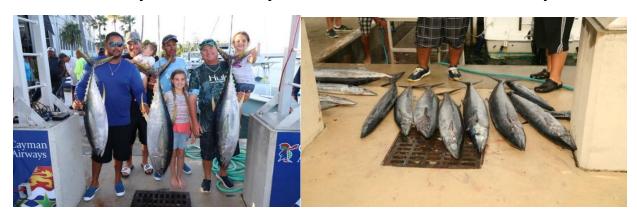

## **Driff N Dragg Shootout**

Saturday 25th & Sunday 26th November 6:00am - 4:00pm

Eligible Species: Wahoo & Yellowfin Tuna - Minimum weights: Wahoo 15 lbs & Yellowfin Tuna 20 lbs

Registration Friday 24<sup>th</sup> November 5:30-7:30pm GTYC & Captains Table - Entry fee: CI\$250 per boat up to 4 anglers

Heaviest Yellowfin Tuna \$4,500

2<sup>nd</sup> Heaviest Yellowfin Tuna \$1,500

Lady Angler Heaviest Eligible Fish \$500, Junior Angler Heaviest Eligible Fish \$500

**Boat Most Weight of Eligible Fish \$250** 